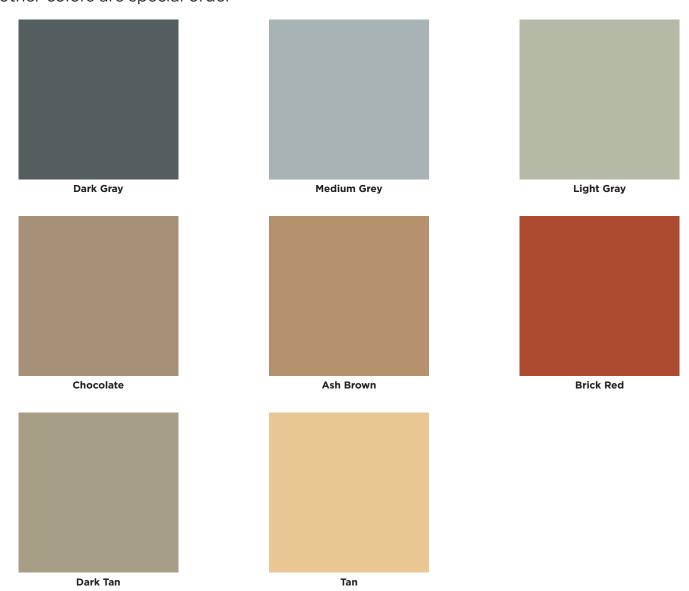

## **Aliphatic Top Coat Colors**

Standard Color (Stocked Item): Medium Gray All other colors are special order

**Note:** Colors shown are as accurate as possible. Applied color appearance may vary due to surface texture, lighting, size, shape, method of application and adjacent colors. AVM Industries, Inc. reserves the right of reasonable variation. Colors might vary from batch to batch. Custom colors and color matching are available subject to extra charge and minimum order quantities.